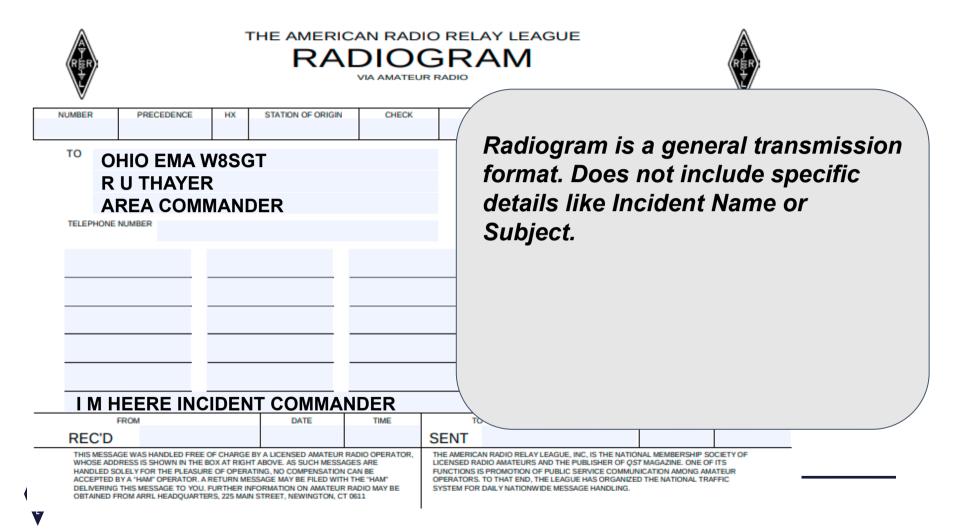

# What is Radiogram?

Message Transmission Format

Includes Features for Relay, Accountability, and Quality of Service.

| V                                               |                                                                                        |                                                                                                                                                                                                                                                                                                                                                                                                                                                                                                                                                                                                                                                                                                                                                                                                                                                                                                                                                                                                                                                                                                                                                                                                                                                                                                                                                                                                                                                                                                                                                                                                                                                                                                                                                                                                                                                                                                                                                                                                          |                                                                                                                                                                    |                                                   |                                                                                                                               |                                                                                                            |                                                             |       |
|-------------------------------------------------|----------------------------------------------------------------------------------------|----------------------------------------------------------------------------------------------------------------------------------------------------------------------------------------------------------------------------------------------------------------------------------------------------------------------------------------------------------------------------------------------------------------------------------------------------------------------------------------------------------------------------------------------------------------------------------------------------------------------------------------------------------------------------------------------------------------------------------------------------------------------------------------------------------------------------------------------------------------------------------------------------------------------------------------------------------------------------------------------------------------------------------------------------------------------------------------------------------------------------------------------------------------------------------------------------------------------------------------------------------------------------------------------------------------------------------------------------------------------------------------------------------------------------------------------------------------------------------------------------------------------------------------------------------------------------------------------------------------------------------------------------------------------------------------------------------------------------------------------------------------------------------------------------------------------------------------------------------------------------------------------------------------------------------------------------------------------------------------------------------|--------------------------------------------------------------------------------------------------------------------------------------------------------------------|---------------------------------------------------|-------------------------------------------------------------------------------------------------------------------------------|------------------------------------------------------------------------------------------------------------|-------------------------------------------------------------|-------|
| UMBER                                           | PRECEDENCE                                                                             | нх                                                                                                                                                                                                                                                                                                                                                                                                                                                                                                                                                                                                                                                                                                                                                                                                                                                                                                                                                                                                                                                                                                                                                                                                                                                                                                                                                                                                                                                                                                                                                                                                                                                                                                                                                                                                                                                                                                                                                                                                       | STATION OF ORIGIN                                                                                                                                                  | CHECK                                             | PLACE OF C                                                                                                                    | RIGIN                                                                                                      | TIME FILED                                                  | DAT   |
| то                                              |                                                                                        |                                                                                                                                                                                                                                                                                                                                                                                                                                                                                                                                                                                                                                                                                                                                                                                                                                                                                                                                                                                                                                                                                                                                                                                                                                                                                                                                                                                                                                                                                                                                                                                                                                                                                                                                                                                                                                                                                                                                                                                                          |                                                                                                                                                                    |                                                   | THIS RADIO N<br>AMATEUR STAT<br>NAME<br>STREET ADDRE                                                                          |                                                                                                            | PHONE                                                       |       |
| TELEPHONE                                       | ENUMBER                                                                                |                                                                                                                                                                                                                                                                                                                                                                                                                                                                                                                                                                                                                                                                                                                                                                                                                                                                                                                                                                                                                                                                                                                                                                                                                                                                                                                                                                                                                                                                                                                                                                                                                                                                                                                                                                                                                                                                                                                                                                                                          |                                                                                                                                                                    |                                                   | CITY, STATE, Z                                                                                                                | P                                                                                                          |                                                             |       |
|                                                 |                                                                                        |                                                                                                                                                                                                                                                                                                                                                                                                                                                                                                                                                                                                                                                                                                                                                                                                                                                                                                                                                                                                                                                                                                                                                                                                                                                                                                                                                                                                                                                                                                                                                                                                                                                                                                                                                                                                                                                                                                                                                                                                          |                                                                                                                                                                    |                                                   |                                                                                                                               |                                                                                                            |                                                             |       |
| REC'D                                           | FROM                                                                                   |                                                                                                                                                                                                                                                                                                                                                                                                                                                                                                                                                                                                                                                                                                                                                                                                                                                                                                                                                                                                                                                                                                                                                                                                                                                                                                                                                                                                                                                                                                                                                                                                                                                                                                                                                                                                                                                                                                                                                                                                          | DATE                                                                                                                                                               | TIME                                              | SENT                                                                                                                          |                                                                                                            | DATE                                                        | TIN   |
| HANDLED S<br>ACCEPTED<br>DELIVERINI<br>OBTAINED | SOLELY FOR THE PLEAT                                                                   | SURE OF OPE                                                                                                                                                                                                                                                                                                                                                                                                                                                                                                                                                                                                                                                                                                                                                                                                                                                                                                                                                                                                                                                                                                                                                                                                                                                                                                                                                                                                                                                                                                                                                                                                                                                                                                                                                                                                                                                                                                                                                                                              | SE BY A LICENSED AMATEUR<br>SHT ABOVE AS SUCH MESSA<br>RATING, NO COMPENSATION<br>MESSAGE MAY BE FILED WITH<br>INFORMATION ON AMATEUR<br>AIN STREET, NEWINGTON, CT | CAN BE                                            | FUNCTIONS IS PROMOTION (<br>OPERATORS. TO THAT END,<br>SYSTEM FOR DAILY NATION                                                | Y LEAGUE, INC, IS TH<br>S AND THE PUBLISHE<br>DF PUBLIC SERVICE I<br>THE LEAGUE HAS OF<br>VIDE MESSAGE HAN | COMMUNICATION AMONG AN<br>IGANZED THE NATIONAL TR<br>DLING. |       |
| RRI                                             | SOLELY FOR THE PLEAT                                                                   | SURE OF OPE<br>R. A RETURN I<br>DU. FURTHER<br>RTERS, 225 M                                                                                                                                                                                                                                                                                                                                                                                                                                                                                                                                                                                                                                                                                                                                                                                                                                                                                                                                                                                                                                                                                                                                                                                                                                                                                                                                                                                                                                                                                                                                                                                                                                                                                                                                                                                                                                                                                                                                              | RATING, NO COMPENSATION<br>RESSAGE MAY BE FILED WITH<br>INFORMATION ON AMATEUR<br>AIN STREET, NEWINGTON, CT                                                        | I CAN BE<br>H THE "HAM"<br>RADIO MAY BE<br>T 0611 | FUNCTIONS IS PROMOTION O<br>OPERATORS. TO THAT END,                                                                           | OF PUBLIC SERVICE (<br>THE LEAGUE HAS OF<br>VIDE MESSAGE HAND                                              | oling.                                                      | RRI   |
| HANDLED 5<br>ACCEPTED<br>DELIVERIN<br>OBTAINED  | SOLELY FOR THE PLEAT                                                                   | SURE OF OPE<br>R. A RETURN I<br>DU. FURTHER<br>RTERS, 225 M                                                                                                                                                                                                                                                                                                                                                                                                                                                                                                                                                                                                                                                                                                                                                                                                                                                                                                                                                                                                                                                                                                                                                                                                                                                                                                                                                                                                                                                                                                                                                                                                                                                                                                                                                                                                                                                                                                                                              | RATING, NO COMPENSATION<br>RESSAGE MAY BE FILED WITH<br>INFORMATION ON AMATEUR<br>AIN STREET, NEWINGTON, CT                                                        | I CAN BE<br>H THE "HAM"<br>RADIO MAY BE<br>T 0611 | FUNCTIONS IS PROMOTION O<br>OPERATORS. TO THAT END,<br>SYSTEM FOR DAILY NATION                                                |                                                                                                            | oling.                                                      | AFFIC |
| RRI                                             | SOLEL YFOR THE FIELD<br>BY A THAM OPERATOR<br>G THIS MESSAGE TO Y<br>ROM ARREL HEADQUA | SURE OF OPE<br>A. A RETURN I<br>DU. FURTHER<br>RTERS, 225 M                                                                                                                                                                                                                                                                                                                                                                                                                                                                                                                                                                                                                                                                                                                                                                                                                                                                                                                                                                                                                                                                                                                                                                                                                                                                                                                                                                                                                                                                                                                                                                                                                                                                                                                                                                                                                                                                                                                                              |                                                                                                                                                                    |                                                   | Dependencia is predoctions<br>orbitations is transformed by<br>statism for Data Inter-<br>port of Data International<br>DGRR. |                                                                                                            |                                                             | RRI   |
| DELATERIN<br>OBTAINED                           | RECEDENCE                                                                              | SURE OF OPE<br>A. A RETURN I<br>DU. FURTHER<br>RTERS, 225 M                                                                                                                                                                                                                                                                                                                                                                                                                                                                                                                                                                                                                                                                                                                                                                                                                                                                                                                                                                                                                                                                                                                                                                                                                                                                                                                                                                                                                                                                                                                                                                                                                                                                                                                                                                                                                                                                                                                                              |                                                                                                                                                                    |                                                   | Dependencia is predoctions<br>orbitations is transformed by<br>statism for Data Inter-<br>port of Data International<br>DGRR. |                                                                                                            |                                                             | RRI   |
| ASC. NO.                                        | RECEDENCE                                                                              | SURE OF OPE<br>A. A RETURN I<br>DU. FURTHER<br>RTERS, 225 M                                                                                                                                                                                                                                                                                                                                                                                                                                                                                                                                                                                                                                                                                                                                                                                                                                                                                                                                                                                                                                                                                                                                                                                                                                                                                                                                                                                                                                                                                                                                                                                                                                                                                                                                                                                                                                                                                                                                              |                                                                                                                                                                    |                                                   | Dependencia is predoctions<br>orbitations is transformed by<br>statism for Data Inter-<br>port of Data International<br>DGRR. |                                                                                                            |                                                             | RRI   |
| ISG. NO.                                        | RECEDENCE                                                                              | них странарования и представляется на представ<br>На представляется на представляется на представляется на представляется на представляется на представляется на пре |                                                                                                                                                                    |                                                   | Dependencia is predoctions<br>orbitations is transformed by<br>statism for Data Inter-<br>port of Data International<br>DGRR. |                                                                                                            |                                                             | RRI   |

## RRI Form May Be Helpful

Form = Screen or paper layout Format = Structure of information

| (US DE)                               | RAD               | Via Amateur Radio | RAM                                                                                                                                                                                                                                | RRI<br>Constant                       |
|---------------------------------------|-------------------|-------------------|------------------------------------------------------------------------------------------------------------------------------------------------------------------------------------------------------------------------------------|---------------------------------------|
| NR PRECEDENCE HX                      | STATION OF ORIGIN | ONECK             |                                                                                                                                                                                                                                    | TIME (UTC)                            |
| NAME                                  | ADDRESSEE         |                   | DELIVERY TIME & METHOD                                                                                                                                                                                                             |                                       |
| STREET ADDRESS                        |                   |                   | OPERATOR NAME TELEPHON                                                                                                                                                                                                             | E or EWAIL                            |
| CITY, STATE, ZIP                      |                   |                   | STATION LOCATION or ADDRESS                                                                                                                                                                                                        |                                       |
| TELEPHONE/ EM ALL                     |                   |                   | RADIO RELAY INTERNATIONAL is a<br>profit corporation dedicated to the re<br>radiogram messages. Unpaid anate<br>volunter ther equipment, time and s<br>maintain the radio networks that make<br>Learn more at www.radio.relay.org. | elay and o<br>ur radio<br>skill to op |
| NON-CASE SENSITIVE COMMUNICATIONS; TV |                   | BODYTEXT          | source of an action contract.                                                                                                                                                                                                      |                                       |
|                                       |                   |                   |                                                                                                                                                                                                                                    |                                       |
|                                       |                   |                   |                                                                                                                                                                                                                                    |                                       |
|                                       |                   | SIGNATURE         |                                                                                                                                                                                                                                    |                                       |
| RAME                                  | P08114            |                   | 085WIZXION                                                                                                                                                                                                                         |                                       |
| NAME<br>Radio operato rame            |                   |                   | GRANIZATION<br>TELEPHONE / DAVA.                                                                                                                                                                                                   |                                       |
|                                       |                   | REPLY VIA         |                                                                                                                                                                                                                                    |                                       |