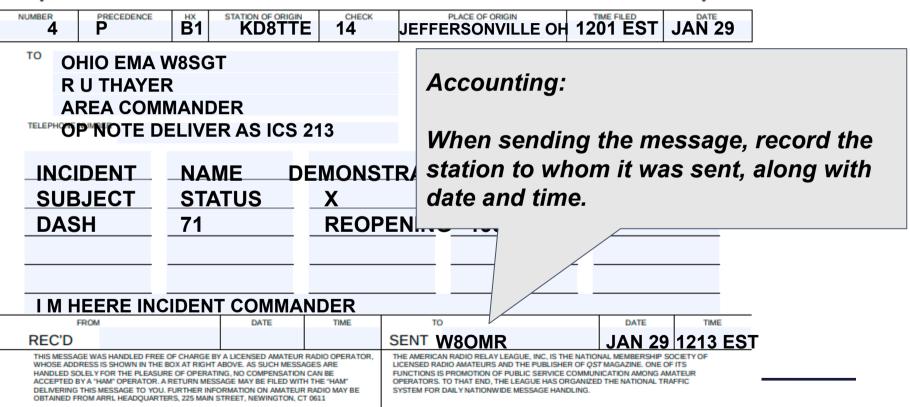

| NUMBER | PRECEDENCE                                     | B1  | KD8TTE | 14 | JEFFERSONVILLE OH                             | 1201 EST | JAN 29 |  |
|--------|------------------------------------------------|-----|--------|----|-----------------------------------------------|----------|--------|--|
| R      | HIO EMA W<br>U THAYER<br>REA COMM<br>P NOTE DE | IAN |        | 3  | Both station<br>message. Re<br>letter-for-let | elay was | -      |  |