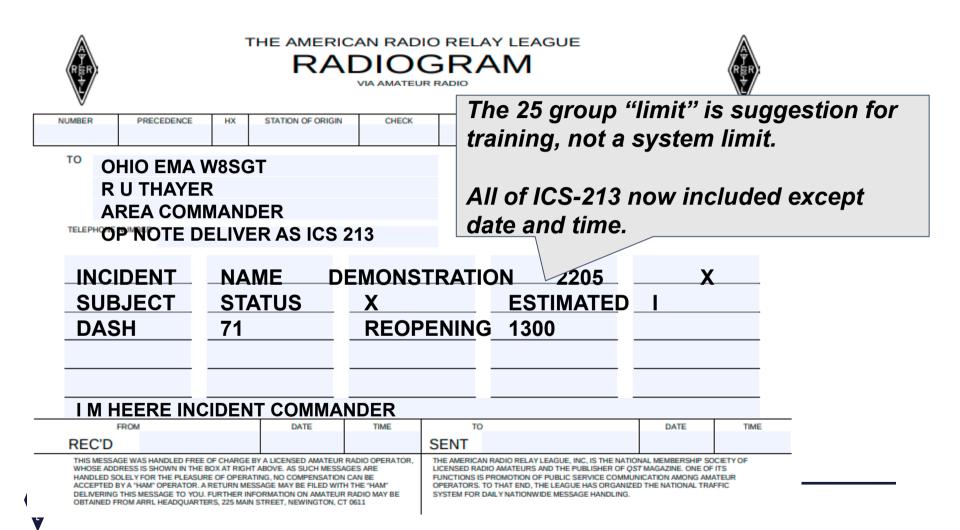

Enough detail to be unambiguous? Return path in ICS-205? Return path information stated?

1. Incident Name (Optional): Demonstration 2205

2. To (Name and Position): R.U. Thayer, Area Commander

3. From (Name and Position): I. M. Heere, Incident Commander

4. Subject: Status

7. Message:

Estimated I-71 reopening 1300.

Put rest of message in radiogram text.

A few basic rules so that relay will happen accurately whether over digital, voice, or CW.

X = "." between sentences R = "." decimal, (146R52 = 146.52) QUERY = "?" Spell out other punctuation, e.g., DASH