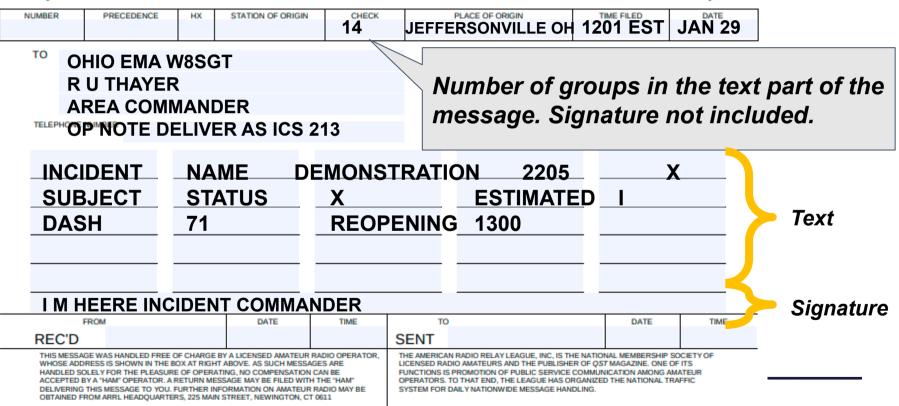

# What is Radiogram?

Message Transmission Format

Includes Features for Relay, Accountability, and Quality of Service.

| V                                               |                                                                                        |                                                                                                                                                                                                                                                                                                                                                                                                                                                                                                                                                                                                                                                                                                                                                                                                                                                                                                                                                                                                                                                                                                                                                                                                                                                                                                                                                                                                                                                                                                                                                                                                                                                                                                                                                                                                                                                                                                                                                                                                          |                                                                                                                                                                    |                                                   |                                                                                                                               |                                                                                                            |                                                             |       |
|-------------------------------------------------|----------------------------------------------------------------------------------------|----------------------------------------------------------------------------------------------------------------------------------------------------------------------------------------------------------------------------------------------------------------------------------------------------------------------------------------------------------------------------------------------------------------------------------------------------------------------------------------------------------------------------------------------------------------------------------------------------------------------------------------------------------------------------------------------------------------------------------------------------------------------------------------------------------------------------------------------------------------------------------------------------------------------------------------------------------------------------------------------------------------------------------------------------------------------------------------------------------------------------------------------------------------------------------------------------------------------------------------------------------------------------------------------------------------------------------------------------------------------------------------------------------------------------------------------------------------------------------------------------------------------------------------------------------------------------------------------------------------------------------------------------------------------------------------------------------------------------------------------------------------------------------------------------------------------------------------------------------------------------------------------------------------------------------------------------------------------------------------------------------|--------------------------------------------------------------------------------------------------------------------------------------------------------------------|---------------------------------------------------|-------------------------------------------------------------------------------------------------------------------------------|------------------------------------------------------------------------------------------------------------|-------------------------------------------------------------|-------|
| UMBER                                           | PRECEDENCE                                                                             | нх                                                                                                                                                                                                                                                                                                                                                                                                                                                                                                                                                                                                                                                                                                                                                                                                                                                                                                                                                                                                                                                                                                                                                                                                                                                                                                                                                                                                                                                                                                                                                                                                                                                                                                                                                                                                                                                                                                                                                                                                       | STATION OF ORIGIN                                                                                                                                                  | CHECK                                             | PLACE OF C                                                                                                                    | RIGIN                                                                                                      | TIME FILED                                                  | DAT   |
| то                                              |                                                                                        |                                                                                                                                                                                                                                                                                                                                                                                                                                                                                                                                                                                                                                                                                                                                                                                                                                                                                                                                                                                                                                                                                                                                                                                                                                                                                                                                                                                                                                                                                                                                                                                                                                                                                                                                                                                                                                                                                                                                                                                                          |                                                                                                                                                                    |                                                   | THIS RADIO N<br>AMATEUR STAT<br>NAME<br>STREET ADDRE                                                                          |                                                                                                            | PHONE                                                       |       |
| TELEPHONE                                       | ENUMBER                                                                                |                                                                                                                                                                                                                                                                                                                                                                                                                                                                                                                                                                                                                                                                                                                                                                                                                                                                                                                                                                                                                                                                                                                                                                                                                                                                                                                                                                                                                                                                                                                                                                                                                                                                                                                                                                                                                                                                                                                                                                                                          |                                                                                                                                                                    |                                                   | CITY, STATE, Z                                                                                                                | P                                                                                                          |                                                             |       |
|                                                 |                                                                                        |                                                                                                                                                                                                                                                                                                                                                                                                                                                                                                                                                                                                                                                                                                                                                                                                                                                                                                                                                                                                                                                                                                                                                                                                                                                                                                                                                                                                                                                                                                                                                                                                                                                                                                                                                                                                                                                                                                                                                                                                          |                                                                                                                                                                    |                                                   |                                                                                                                               |                                                                                                            |                                                             |       |
| REC'D                                           | FROM                                                                                   |                                                                                                                                                                                                                                                                                                                                                                                                                                                                                                                                                                                                                                                                                                                                                                                                                                                                                                                                                                                                                                                                                                                                                                                                                                                                                                                                                                                                                                                                                                                                                                                                                                                                                                                                                                                                                                                                                                                                                                                                          | DATE                                                                                                                                                               | TIME                                              | SENT                                                                                                                          |                                                                                                            | DATE                                                        | TIN   |
| HANDLED S<br>ACCEPTED<br>DELIVERINI<br>OBTAINED | SOLELY FOR THE PLEAT                                                                   | SURE OF OPE                                                                                                                                                                                                                                                                                                                                                                                                                                                                                                                                                                                                                                                                                                                                                                                                                                                                                                                                                                                                                                                                                                                                                                                                                                                                                                                                                                                                                                                                                                                                                                                                                                                                                                                                                                                                                                                                                                                                                                                              | SE BY A LICENSED AMATEUR<br>SHT ABOVE AS SUCH MESSA<br>RATING, NO COMPENSATION<br>MESSAGE MAY BE FILED WITH<br>INFORMATION ON AMATEUR<br>AIN STREET, NEWINGTON, CT | CAN BE                                            | FUNCTIONS IS PROMOTION (<br>OPERATORS. TO THAT END,<br>SYSTEM FOR DAILY NATION                                                | Y LEAGUE, INC, IS TH<br>S AND THE PUBLISHE<br>DF PUBLIC SERVICE I<br>THE LEAGUE HAS OF<br>VIDE MESSAGE HAN | COMMUNICATION AMONG AN<br>IGANZED THE NATIONAL TR<br>DLING. |       |
| RRI                                             | SOLELY FOR THE PLEAT                                                                   | SURE OF OPE<br>R. A RETURN I<br>DU. FURTHER<br>RTERS, 225 M                                                                                                                                                                                                                                                                                                                                                                                                                                                                                                                                                                                                                                                                                                                                                                                                                                                                                                                                                                                                                                                                                                                                                                                                                                                                                                                                                                                                                                                                                                                                                                                                                                                                                                                                                                                                                                                                                                                                              | RATING, NO COMPENSATION<br>RESSAGE MAY BE FILED WITH<br>INFORMATION ON AMATEUR<br>AIN STREET, NEWINGTON, CT                                                        | I CAN BE<br>H THE "HAM"<br>RADIO MAY BE<br>T 0611 | FUNCTIONS IS PROMOTION O<br>OPERATORS. TO THAT END,                                                                           | OF PUBLIC SERVICE (<br>THE LEAGUE HAS OF<br>VIDE MESSAGE HAND                                              | oling.                                                      | RRI   |
| HANDLED 5<br>ACCEPTED<br>DELIVERIN<br>OBTAINED  | SOLELY FOR THE PLEAT                                                                   | SURE OF OPE<br>R. A RETURN I<br>DU. FURTHER<br>RTERS, 225 M                                                                                                                                                                                                                                                                                                                                                                                                                                                                                                                                                                                                                                                                                                                                                                                                                                                                                                                                                                                                                                                                                                                                                                                                                                                                                                                                                                                                                                                                                                                                                                                                                                                                                                                                                                                                                                                                                                                                              | RATING, NO COMPENSATION<br>RESSAGE MAY BE FILED WITH<br>INFORMATION ON AMATEUR<br>AIN STREET, NEWINGTON, CT                                                        | I CAN BE<br>H THE "HAM"<br>RADIO MAY BE<br>T 0611 | FUNCTIONS IS PROMOTION O<br>OPERATORS. TO THAT END,<br>SYSTEM FOR DAILY NATION                                                |                                                                                                            | oling.                                                      | AFFIC |
| RRI                                             | SOLEL YFOR THE FIELD<br>BY A THAM OPERATOR<br>G THIS MESSAGE TO Y<br>ROM ARREL HEADQUA | SURE OF OPE<br>A. A RETURN I<br>DU. FURTHER<br>RTERS, 225 M                                                                                                                                                                                                                                                                                                                                                                                                                                                                                                                                                                                                                                                                                                                                                                                                                                                                                                                                                                                                                                                                                                                                                                                                                                                                                                                                                                                                                                                                                                                                                                                                                                                                                                                                                                                                                                                                                                                                              |                                                                                                                                                                    |                                                   | Dependencia is predoctions<br>orbitations is transformed by<br>statism for Data Inter-<br>port of Data International<br>DGRR. |                                                                                                            |                                                             | RRI   |
| DELATERIN<br>OBTAINED                           | RECEDENCE                                                                              | SURE OF OPE<br>A. A RETURN I<br>DU. FURTHER<br>RTERS, 225 M                                                                                                                                                                                                                                                                                                                                                                                                                                                                                                                                                                                                                                                                                                                                                                                                                                                                                                                                                                                                                                                                                                                                                                                                                                                                                                                                                                                                                                                                                                                                                                                                                                                                                                                                                                                                                                                                                                                                              |                                                                                                                                                                    |                                                   | Dependencia is predoctions<br>orbitations is transformed by<br>statism for Data Inter-<br>port of Data International<br>DGRR. |                                                                                                            |                                                             | RRI   |
| ASC. NO.                                        | RECEDENCE                                                                              | SURE OF OPE<br>A. A RETURN I<br>DU. FURTHER<br>RTERS, 225 M                                                                                                                                                                                                                                                                                                                                                                                                                                                                                                                                                                                                                                                                                                                                                                                                                                                                                                                                                                                                                                                                                                                                                                                                                                                                                                                                                                                                                                                                                                                                                                                                                                                                                                                                                                                                                                                                                                                                              |                                                                                                                                                                    |                                                   | Dependencia is predoctions<br>orbitations is transformed by<br>statism for Data Inter-<br>port of Data International<br>DGRR. |                                                                                                            |                                                             | RRI   |
| ISG. NO.                                        | RECEDENCE                                                                              | них странарования и представляется на представ<br>На представляется на представляется на представляется на представляется на представляется на представляется на пре |                                                                                                                                                                    |                                                   | Dependencia is predoctions<br>orbitations is transformed by<br>statism for Data Inter-<br>port of Data International<br>DGRR. |                                                                                                            |                                                             | RRI   |