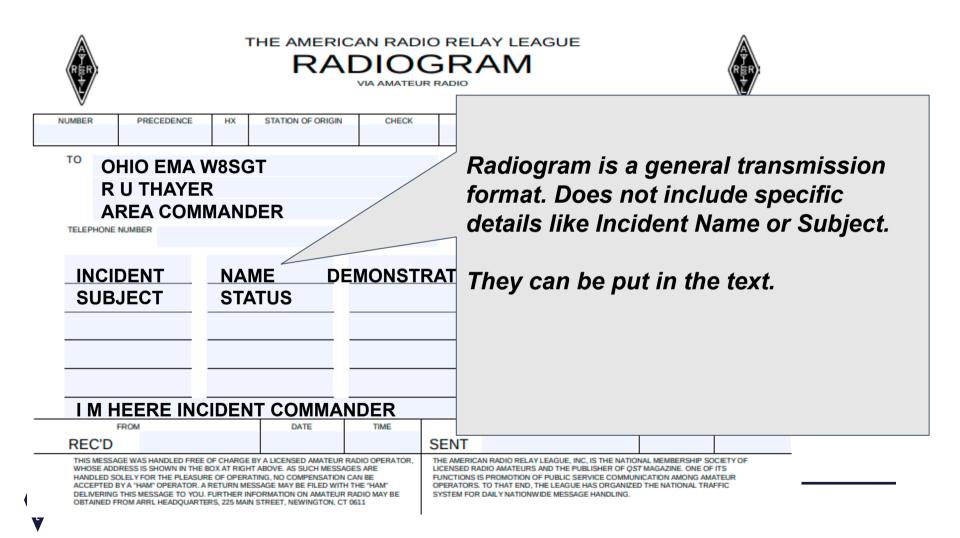

#### GENERAL MESSAGE (ICS 213)

| 1. Incident Name (Optional): BLACK SWAN Tra                                                                                                                                        |                               |       |                         |                  |  |  |
|------------------------------------------------------------------------------------------------------------------------------------------------------------------------------------|-------------------------------|-------|-------------------------|------------------|--|--|
| 2. To (Name and Position): R. U. Thayer / Area Commander                                                                                                                           |                               |       |                         |                  |  |  |
| 3. From (Name and Position): I. M. Here / Incident Commander                                                                                                                       |                               |       |                         |                  |  |  |
| 4. Subject: Updated briefing schedule                                                                                                                                              |                               |       | 5. Date:<br>Nov 2, 2021 | 6. Time<br>10:00 |  |  |
| 7. Message:<br>Exercise. Daily briefing schedule from this incid<br>0600 Area Command<br>0700 First Shift Briefing<br>0800 Media<br>The quick brown fox jumps over the lazy dog, e |                               |       |                         |                  |  |  |
| 8. Approved by: Name: HERE                                                                                                                                                         | Signature:                    | Deci  | tion/Title: Inciden     | t Commander      |  |  |
| 9. Reply:                                                                                                                                                                          |                               |       |                         |                  |  |  |
|                                                                                                                                                                                    |                               |       |                         |                  |  |  |
| 10. Replied by: Name:<br>ICS 213                                                                                                                                                   | Position/Title:<br>Date/Time: | _ Się | gnature:                |                  |  |  |