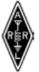

Prowords also help receiving operator to follow message structure.

Proword NUMBER starts preamble part, which always ends with a date.Addressee part always comes immediately after date.Proword BREAK starts text part.Proword BREAK ends text part, starts signature part.Proword END ends the signature part.

### Procedure Words (Prowords) You Need

| NUMBER         | Start writing: The next group is the message number.            |
|----------------|-----------------------------------------------------------------|
| BREAK          | Start (or end) of text part.                                    |
| END            | End of the transmission.                                        |
| MORE / NO MORE | More / No More messages to follow.                              |
| ROGER          | I have the entire message.                                      |
| FIGURES        | Write figures for the next group.                               |
| INITIALS       | Write initials for the next group.                              |
| MIXED FIGURES  | Write a combination of figures and initials for the next group. |
| I SPELL        | Here comes the phonetic spelling of the word I just voiced.     |
| I SAY AGAIN    | I resend - for emphasis or correction.                          |