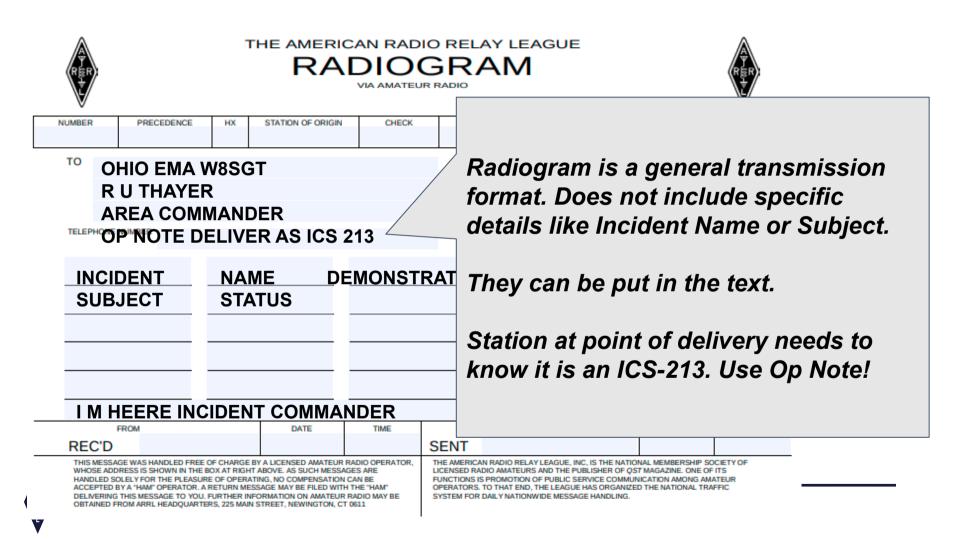

3. From (Name and Position): I. M. Heere, Incident Comma

4. Subject: Status

1. Incident Name

7. Message:

Estimated I-71 reopening 1300.

To: R. U. Thayer, Area Commander

How do we get message to Area Commander? (ICS-205, maybe?)

Deliver by phone? (What number?) Deliver by radio? (What callsign?) Deliver by runner? (What location?)

| TH REP.                                                                                                                                                                                                                                                    | RA                                                                       |                            | GF             |                                                                                                                     |
|------------------------------------------------------------------------------------------------------------------------------------------------------------------------------------------------------------------------------------------------------------|--------------------------------------------------------------------------|----------------------------|----------------|---------------------------------------------------------------------------------------------------------------------|
| TO OHIO EMA W8SGT<br>R U THAYER<br>AREA COMMANDE<br>TELEPHONE NUMBER                                                                                                                                                                                       |                                                                          | CHECK                      |                | To: R. U. Thayer, Area Commander<br>We found Incident Commander is at<br>Ohio EMA, represented by station<br>W8SGT. |
| FROM<br>REC'D<br>THIS MESSAGE WAS HANDLED FREE OF CHARGE BY<br>WHOSE ADDRESS IS SHOWN IN THE BOX AT RIGHT A<br>HANDLED SOLELY FOR THE PLEASURE OF OPERATIN<br>ACCEPTED BY A "HAM" OPERATOR. A RETURN MESSA<br>DELIVERING THIS MESSAGE TO YOU, FURTHER INFO | BOVE. AS SUCH MESSAGE<br>G, NO COMPENSATION CA<br>GE MAY BE FILED WITH T | S ARE<br>IN BE<br>HE "HAM" | FUNCT<br>OPERA | Added necessary information. Changed<br>nothing, removed nothing.                                                   |