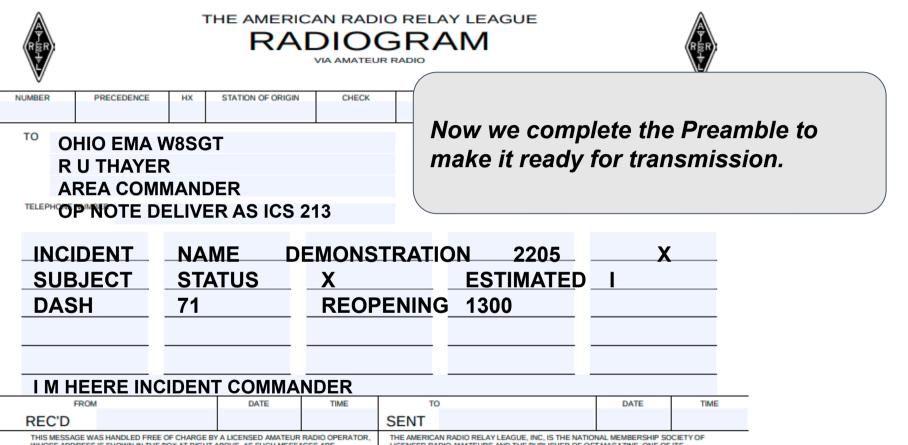

DELIVERING THIS MESSAGE TO YOU, FURTHER INFORMATION ON AMATEUR RADIO MAY BE

OBTAINED FROM ARRL HEADQUARTERS, 225 MAIN STREET, NEWINGTON, CT 0611

THE AMERICAN RADIO RELAY LEAGUE

| NUMBER                     | PRECEDENCE                                   | нх          | STATION OF ORIGIN                                                                             | CHECK             | PLACE OF ORIGIN                                                                                                                                                                                                                                                                                       |  |  |  |
|----------------------------|----------------------------------------------|-------------|-----------------------------------------------------------------------------------------------|-------------------|-------------------------------------------------------------------------------------------------------------------------------------------------------------------------------------------------------------------------------------------------------------------------------------------------------|--|--|--|
| R L<br>AR                  | IIO EMA V<br>J THAYEF<br>REA COMM<br>NOTE DE | R<br>MAND   | -                                                                                             | 213               | ICS-213 has date and time.<br>Radiogram format is 24-hour clock,<br>date is like JAN 9. Three-letter month,                                                                                                                                                                                           |  |  |  |
|                            | JENT                                         | NAI<br>STA  | ME D                                                                                          | EMONS<br>X        | then day, no leading zero, usually no year.                                                                                                                                                                                                                                                           |  |  |  |
| DAS                        |                                              | 71          |                                                                                               |                   | PENING 1300                                                                                                                                                                                                                                                                                           |  |  |  |
|                            |                                              |             |                                                                                               |                   |                                                                                                                                                                                                                                                                                                       |  |  |  |
|                            |                                              |             |                                                                                               |                   | TO DATE TIME                                                                                                                                                                                                                                                                                          |  |  |  |
| REC'D                      |                                              |             |                                                                                               |                   | SENT                                                                                                                                                                                                                                                                                                  |  |  |  |
| WHOSE ADDRI<br>HANDLED SOL | ESS IS SHOWN IN THE B<br>ELY FOR THE PLEASUR | E OF OPERAT | Y A LICENSED AMATEUR<br>ABOVE. AS SUCH MESS/<br>ING, NO COMPENSATION<br>SAGE MAY BE FILED WIT | GES ARE<br>CAN BE | THE AMERICAN RADIO RELAY LEAGUE, INC, IS THE NATIONAL MEMBERSHIP SOCIETY OF<br>LICENSED RADIO AMATEURS AND THE PUBLISHER OF QST MAGAZINE. ONE OF ITS<br>FUNCTIONS IS PROMOTION OF PUBLIC SERVICE COMMUNICATION AMONG AMATEUR<br>OPERATORS. TO THAT END, THE LEAGUE HAS ORGANIZED THE NATIONAL TRAFFIC |  |  |  |

VIA AMATEUR RADIO

| NUMBER | PRECEDENCE      | HX           | STATION OF ORIGIN | CHECK | PLACE OF ORIGIN   | TIME FILED | DATE     |             |   |
|--------|-----------------|--------------|-------------------|-------|-------------------|------------|----------|-------------|---|
|        |                 |              |                   |       | JEFFERSONVILLE OH | 1201 EST   | JAN 29   |             |   |
| TO     |                 |              |                   |       |                   |            |          |             | _ |
| 10 O   | HIO EMA W       | <b>V8S</b> ( | GT                |       |                   |            |          |             |   |
| R      | <b>U THAYER</b> | 2            |                   |       | Where will a      | messag     | e back t | o person ir | ) |
| Α      | <b>REA COMM</b> | <b>IAN</b>   | DER               |       | signaturo no      | od to ho   | diractor | 42          |   |

TELEPHOPMOTE DELIVER AS ICS 213

signature need to be directed? City and state. No comma, USPS

INCIDENT NAME DEMONSTRA abbreviation for state.

| SUBJECT | STATUS | Χ              |
|---------|--------|----------------|
| DASH    | 71     | REOPENING 1300 |
|         |        |                |
|         |        |                |
|         |        |                |