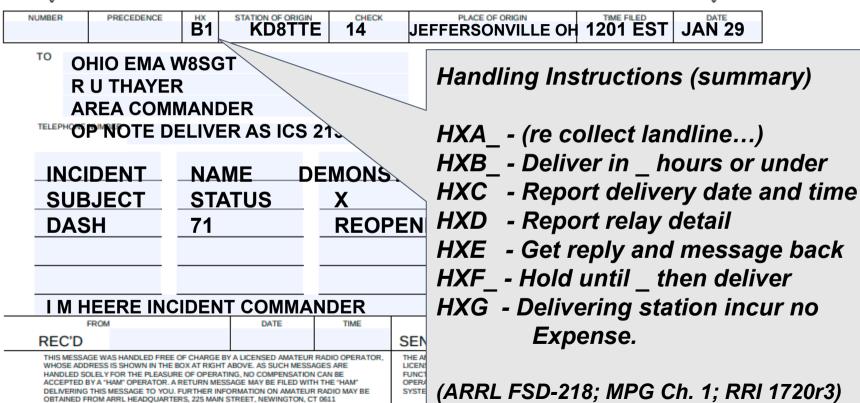

VIA AMATEUR RADIO

| NUMBER | PRECEDENCE      | HX           | STATION OF ORIGIN | CHECK | PLACE OF ORIGIN   | TIME FILED | DATE     |             |   |
|--------|-----------------|--------------|-------------------|-------|-------------------|------------|----------|-------------|---|
|        |                 |              |                   |       | JEFFERSONVILLE OH | 1201 EST   | JAN 29   |             |   |
| TO     |                 |              |                   |       |                   |            |          |             | _ |
| 10 O   | HIO EMA W       | <b>V8S</b> ( | GT                |       |                   |            |          |             |   |
| R      | <b>U THAYER</b> | 2            |                   |       | Where will a      | messag     | e back t | o person ir | ) |
| Α      | <b>REA COMM</b> | <b>IAN</b>   | DER               |       | signaturo no      | od to ho   | diractor | 42          |   |

TELEPHOPMOTE DELIVER AS ICS 213

signature need to be directed? City and state. No comma, USPS

INCIDENT NAME DEMONSTRA abbreviation for state.

| SUBJECT | STATUS | Χ              |
|---------|--------|----------------|
| DASH    | 71     | REOPENING 1300 |
|         |        |                |
|         |        |                |
|         |        |                |