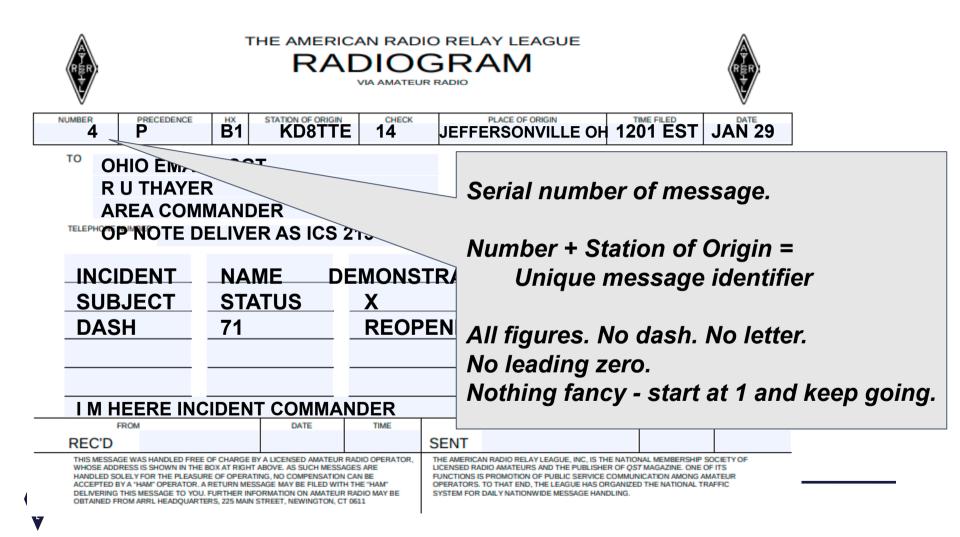

# What is Radiogram?

Message Transmission Format

Includes Features for Relay, Accountability, and Quality of Service.

| V                                               |                                                                                        |                                                                                                                                                                                                                                                                                                                                                                                                                                                                                                                                                                                                                                                                                                                                                                                                                                                                                                                                                                                                                                                                                                                                                                                                                                                                                                                                                                                                                                                                                                                                                                                                                                                                                                                                                                                                                                                                                                                                                                                                          |                                                                                                                                                                    |                                                   |                                                                                                                               |                                                                                                            |                                                             |       |
|-------------------------------------------------|----------------------------------------------------------------------------------------|----------------------------------------------------------------------------------------------------------------------------------------------------------------------------------------------------------------------------------------------------------------------------------------------------------------------------------------------------------------------------------------------------------------------------------------------------------------------------------------------------------------------------------------------------------------------------------------------------------------------------------------------------------------------------------------------------------------------------------------------------------------------------------------------------------------------------------------------------------------------------------------------------------------------------------------------------------------------------------------------------------------------------------------------------------------------------------------------------------------------------------------------------------------------------------------------------------------------------------------------------------------------------------------------------------------------------------------------------------------------------------------------------------------------------------------------------------------------------------------------------------------------------------------------------------------------------------------------------------------------------------------------------------------------------------------------------------------------------------------------------------------------------------------------------------------------------------------------------------------------------------------------------------------------------------------------------------------------------------------------------------|--------------------------------------------------------------------------------------------------------------------------------------------------------------------|---------------------------------------------------|-------------------------------------------------------------------------------------------------------------------------------|------------------------------------------------------------------------------------------------------------|-------------------------------------------------------------|-------|
| UMBER                                           | PRECEDENCE                                                                             | нх                                                                                                                                                                                                                                                                                                                                                                                                                                                                                                                                                                                                                                                                                                                                                                                                                                                                                                                                                                                                                                                                                                                                                                                                                                                                                                                                                                                                                                                                                                                                                                                                                                                                                                                                                                                                                                                                                                                                                                                                       | STATION OF ORIGIN                                                                                                                                                  | CHECK                                             | PLACE OF C                                                                                                                    | RIGIN                                                                                                      | TIME FILED                                                  | DAT   |
| то                                              |                                                                                        |                                                                                                                                                                                                                                                                                                                                                                                                                                                                                                                                                                                                                                                                                                                                                                                                                                                                                                                                                                                                                                                                                                                                                                                                                                                                                                                                                                                                                                                                                                                                                                                                                                                                                                                                                                                                                                                                                                                                                                                                          |                                                                                                                                                                    |                                                   | THIS RADIO N<br>AMATEUR STAT<br>NAME<br>STREET ADDRE                                                                          |                                                                                                            | PHONE                                                       |       |
| TELEPHONE                                       | ENUMBER                                                                                |                                                                                                                                                                                                                                                                                                                                                                                                                                                                                                                                                                                                                                                                                                                                                                                                                                                                                                                                                                                                                                                                                                                                                                                                                                                                                                                                                                                                                                                                                                                                                                                                                                                                                                                                                                                                                                                                                                                                                                                                          |                                                                                                                                                                    |                                                   | CITY, STATE, Z                                                                                                                | P                                                                                                          |                                                             |       |
|                                                 |                                                                                        |                                                                                                                                                                                                                                                                                                                                                                                                                                                                                                                                                                                                                                                                                                                                                                                                                                                                                                                                                                                                                                                                                                                                                                                                                                                                                                                                                                                                                                                                                                                                                                                                                                                                                                                                                                                                                                                                                                                                                                                                          |                                                                                                                                                                    |                                                   |                                                                                                                               |                                                                                                            |                                                             |       |
| REC'D                                           | FROM                                                                                   |                                                                                                                                                                                                                                                                                                                                                                                                                                                                                                                                                                                                                                                                                                                                                                                                                                                                                                                                                                                                                                                                                                                                                                                                                                                                                                                                                                                                                                                                                                                                                                                                                                                                                                                                                                                                                                                                                                                                                                                                          | DATE                                                                                                                                                               | TIME                                              | SENT                                                                                                                          |                                                                                                            | DATE                                                        | TIN   |
| HANDLED S<br>ACCEPTED<br>DELIVERINI<br>OBTAINED | SOLELY FOR THE PLEAT                                                                   | SURE OF OPE                                                                                                                                                                                                                                                                                                                                                                                                                                                                                                                                                                                                                                                                                                                                                                                                                                                                                                                                                                                                                                                                                                                                                                                                                                                                                                                                                                                                                                                                                                                                                                                                                                                                                                                                                                                                                                                                                                                                                                                              | SE BY A LICENSED AMATEUR<br>SHT ABOVE AS SUCH MESSA<br>RATING, NO COMPENSATION<br>MESSAGE MAY BE FILED WITH<br>INFORMATION ON AMATEUR<br>AIN STREET, NEWINGTON, CT | CAN BE                                            | FUNCTIONS IS PROMOTION (<br>OPERATORS. TO THAT END,<br>SYSTEM FOR DAILY NATION                                                | Y LEAGUE, INC, IS TH<br>S AND THE PUBLISHE<br>DF PUBLIC SERVICE I<br>THE LEAGUE HAS OF<br>VIDE MESSAGE HAN | COMMUNICATION AMONG AN<br>IGANZED THE NATIONAL TR<br>DLING. |       |
| RRI                                             | SOLELY FOR THE PLEAT                                                                   | SURE OF OPE<br>R. A RETURN I<br>DU. FURTHER<br>RTERS, 225 M                                                                                                                                                                                                                                                                                                                                                                                                                                                                                                                                                                                                                                                                                                                                                                                                                                                                                                                                                                                                                                                                                                                                                                                                                                                                                                                                                                                                                                                                                                                                                                                                                                                                                                                                                                                                                                                                                                                                              | RATING, NO COMPENSATION<br>RESSAGE MAY BE FILED WITH<br>INFORMATION ON AMATEUR<br>AIN STREET, NEWINGTON, CT                                                        | I CAN BE<br>H THE "HAM"<br>RADIO MAY BE<br>T 0611 | FUNCTIONS IS PROMOTION O<br>OPERATORS. TO THAT END,                                                                           | OF PUBLIC SERVICE (<br>THE LEAGUE HAS OF<br>VIDE MESSAGE HAND                                              | oling.                                                      | RRI   |
| HANDLED 5<br>ACCEPTED<br>DELIVERIN<br>OBTAINED  | SOLELY FOR THE PLEAT                                                                   | SURE OF OPE<br>R. A RETURN I<br>DU. FURTHER<br>RTERS, 225 M                                                                                                                                                                                                                                                                                                                                                                                                                                                                                                                                                                                                                                                                                                                                                                                                                                                                                                                                                                                                                                                                                                                                                                                                                                                                                                                                                                                                                                                                                                                                                                                                                                                                                                                                                                                                                                                                                                                                              | RATING, NO COMPENSATION<br>RESSAGE MAY BE FILED WITH<br>INFORMATION ON AMATEUR<br>AIN STREET, NEWINGTON, CT                                                        | I CAN BE<br>H THE "HAM"<br>RADIO MAY BE<br>T 0611 | FUNCTIONS IS PROMOTION O<br>OPERATORS. TO THAT END,<br>SYSTEM FOR DAILY NATION                                                |                                                                                                            | oling.                                                      | AFFIC |
| RRI                                             | SOLEL YFOR THE FIELD<br>BY A THAM OPERATOR<br>G THIS MESSAGE TO Y<br>ROM ARREL HEADQUA | SURE OF OPE<br>A. A RETURN I<br>DU. FURTHER<br>RTERS, 225 M                                                                                                                                                                                                                                                                                                                                                                                                                                                                                                                                                                                                                                                                                                                                                                                                                                                                                                                                                                                                                                                                                                                                                                                                                                                                                                                                                                                                                                                                                                                                                                                                                                                                                                                                                                                                                                                                                                                                              |                                                                                                                                                                    |                                                   | Dependencia is predoctions<br>orbitations is transformed by<br>statism for Data Inter-<br>port of Data International<br>DGRR. |                                                                                                            |                                                             | RRI   |
| DELATERIN<br>OBTAINED                           | RECEDENCE                                                                              | SURE OF OPE<br>A. A RETURN I<br>DU. FURTHER<br>RTERS, 225 M                                                                                                                                                                                                                                                                                                                                                                                                                                                                                                                                                                                                                                                                                                                                                                                                                                                                                                                                                                                                                                                                                                                                                                                                                                                                                                                                                                                                                                                                                                                                                                                                                                                                                                                                                                                                                                                                                                                                              |                                                                                                                                                                    |                                                   | Dependencia is predoctions<br>orbitations is transformed by<br>statism for Data Inter-<br>port of Data International<br>DGRR. |                                                                                                            |                                                             | RRI   |
| ASC. NO.                                        | RECEDENCE                                                                              | SURE OF OPE<br>A. A RETURN I<br>DU. FURTHER<br>RTERS, 225 M                                                                                                                                                                                                                                                                                                                                                                                                                                                                                                                                                                                                                                                                                                                                                                                                                                                                                                                                                                                                                                                                                                                                                                                                                                                                                                                                                                                                                                                                                                                                                                                                                                                                                                                                                                                                                                                                                                                                              |                                                                                                                                                                    |                                                   | Dependencia is predoctions<br>orbitations is transformed by<br>statism for Data Inter-<br>port of Data International<br>DGRR. |                                                                                                            |                                                             | RRI   |
| ISG. NO.                                        | RECEDENCE                                                                              | них странарования и представляется на представ<br>На представляется на представляется на представляется на представляется на представляется на представляется на пре |                                                                                                                                                                    |                                                   | Dependencia is predoctions<br>orbitations is transformed by<br>statism for Data Inter-<br>port of Data International<br>DGRR. |                                                                                                            |                                                             | RRI   |