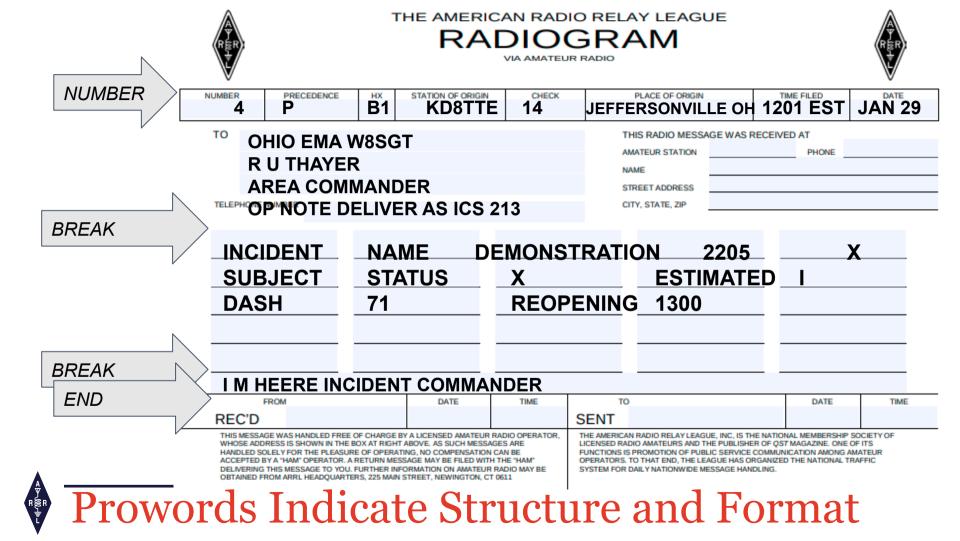

Prowords also help receiving operator to follow message structure.

Proword NUMBER starts preamble part, which always ends with a date.Addressee part always comes immediately after date.Proword BREAK starts text part.Proword BREAK ends text part, starts signature part.Proword END ends the signature part.